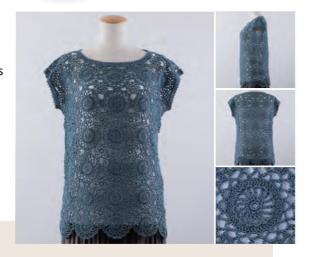

## Emmy Grande Promotional projest on sale

23-7 Pullover with patchwork styled patterns Emmy Grande 50g/ball (796) 275g (6 Balls) Design: Hitomi Shida Needle(JP):2/0 Crochet

23-8 Pullover with Floral motifs Emmy Grande 50g/ball (783) 280g (6 Balls) Design: Akiko Kusajima Needle(JP):2/0 Crochet