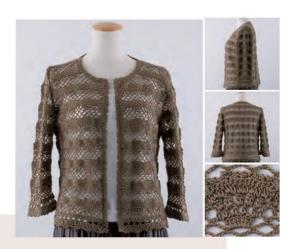

23-9 Cardigan with Popcorn Blade Emmy Grande 50g/ball (485) 330g (7 Balls) Design: Takako Mizuhara Needle(JP):2/0 Crochet

23-10 Cardigan with watermarked borders Emmy Grande 50g/ball (844) 285g (6 Balls) Design: Shizue Akiyama Needle(JP):2/0 Crochet, 3/0 Crochet