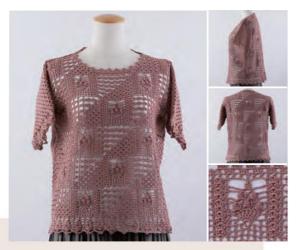

## Emmy Grande Promotional projest on sale

23-7 Pullover with patchwork styled patterns Emmy Grande 50g/ball (796) 275g (6 Balls) Design: Hitomi Shida Needle(JP):2/0 Crochet

23-8 Pullover with Floral motifs Emmy Grande 50g/ball (783) 280g (6 Balls) Design: Akiko Kusajima Needle(JP):2/0 Crochet