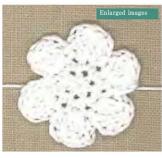

#### ■EMMY GRANDE (Baby)

- ●1 Ball=approx. 110m ●Cotton 100% ●Needle(JPN) Lace:0~Crochet; 2/0
- Specially designed for babies with cute DOT print with the same qualities of Emmy Grande.