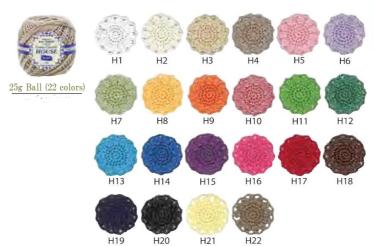

#### ■EMMY GRANDE (HOUSE)

●1 Ball=approx. 74m ●Cotton 100% ●Needle(JPN) Crochet: 3/0~4/0 ●Min. Order Q'ty: 1 box=3 balls Thicker version of EMMY GRANDE. The quality is the same as our ploud EMMY GRANDE,

even for beginners, you can enjoy your knitting.