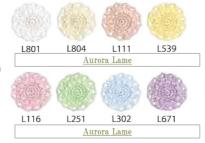

#### ■EMMY GRANDE (Lame)

- ●1 Ball=approx. 106m ●Cotton 96%, Polyester 4%
- ●Needle(JPN) Lace:0~Crochet: 2/0 ●Min. Order Q'ty: 1 box=3 balls