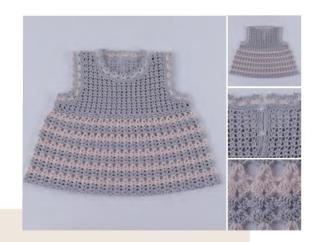

# New Color

23-11 Vest with Margaret patterns Emmy Grande 50g/ball (343) 240g(5 Balls)

Design: Kishi Mutsuko Needle(JP):2/0 Crochet

23-12 Tunic with Cherry patterns

(age:12~24months)

Emmy Grande 50g/ball (481) 86g(2 Balls) Emmy Grande 50g/ball (111) 40g(1 Ball)