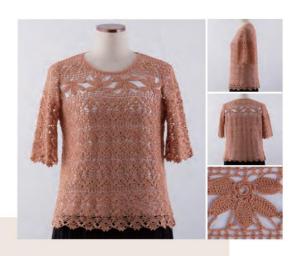

## Emmy Grande Promotional projest on sale

23-7 Pullover with patchwork styled patterns Emmy Grande 50g/ball (796) 275g (6 Balls) Design: Hitomi Shida Needle(JP):2/0 Crochet

23-8 Pullover with Floral motifs Emmy Grande 50g/ball (783) 280g (6 Balls) Design: Akiko Kusajima Needle(JP):2/0 Crochet