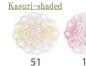

#### ■EMMY GRANDE (Kasuri-shaded, Mixed)

 $\bullet 1$  Ball=approx. 109m  $\bullet$  Cotton 100%  $\bullet$  Needle(JPN) Ladce:0 ~ Crochet: 2/0  $\bullet$  Min. Order Q'ty: 1 box=3 balls