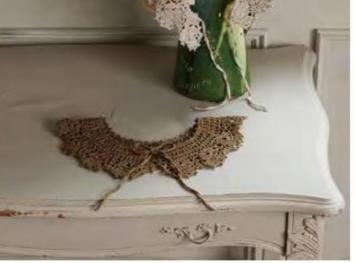

# New Color

23-11 Vest with Margaret patterns Emmy Grande 50g/ball (343) 240g(5 Balls)

Design: Kishi Mutsuko Needle(JP):2/0 Crochet

23-12 Tunic with Cherry patterns

(age:12~24months)

Emmy Grande 50g/ball (481) 86g(2 Balls) Emmy Grande 50g/ball (111) 40g(1 Ball)