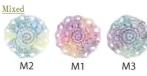

#### ■EMMY GRANDE (Kasuri-shaded, Mixed)

 $\bullet 1$  Ball=approx. 109m  $\bullet$  Cotton 100%  $\bullet$  Needle(JPN) Ladce:0 ~ Crochet: 2/0  $\bullet$  Min. Order Q'ty: 1 box=3 balls