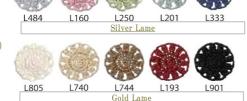

#### ■EMMY GRANDE (BIJOU)

- ●1 Ball=approx. 110m ●Cotton 97%, Polyester 3%
- ●Needle(JPN) Lace:0~Chrochet: 2/0 ●Min. Order Q'ty: 1 box=3 balls

"BIJOU" series helps their elegancies with cool silber and gold lame.

25g Ball (10 colors)

#### ■EMMY GRANDE (Lame)

- ●1 Ball=approx. 106m ●Cotton 96%, Polyester 4%
- ●Needle(JPN) Lace:0~Crochet: 2/0 ●Min. Order Q'ty: 1 box=3 balls