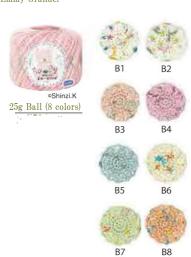

#### ■EMMY GRANDE (Baby)

- ●1 Ball=approx. 110m ●Cotton 100% ●Needle(JPN) Lace:0~Crochet; 2/0
- Specially designed for babies with cute DOT print with the same qualities of Emmy Grande.