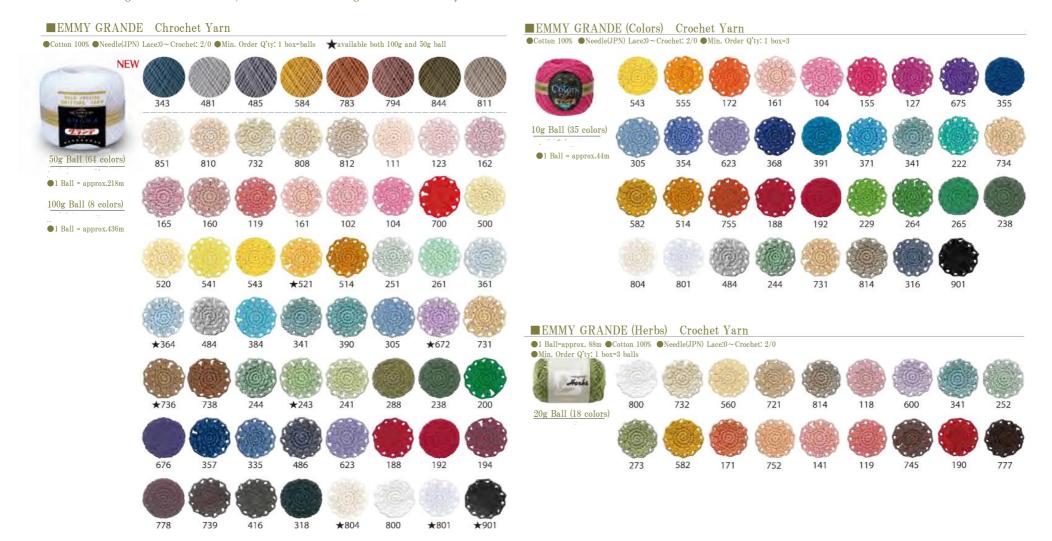

### EMMY GRANDE Line-up

Emmy Grange has a long history over 50 years. We have carefully built up the qualities and color variations to suit the demand of knitters. From manufacturing to creative methods, we have been building the soul of "Emmy Grande".

#### ■EMMY GRANDE (Baby)

- ●1 Ball=approx. 110m ●Cotton 100% ●Needle(JPN) Lace:0~Crochet; 2/0
- Specially designed for babies with cute DOT print with the same qualities of Emmy Grande.

#### ■EMMY GRANDE (Colorful)

●1 Ball=approx. 110m ●Cotton 100% ●Needle(JPN) Lace:0~Crochet: 2/0 ●Min, Order O'tv: 1 box=3 balls

This yarns are desined with step dyeing and colorful colors. The most attractive point is the gradation. You can find any wonderful gradation through your knitting.

#### ■EMMY GRANDE (HOUSE)

●1 Ball=approx. 74m ●Cotton 100% ●Needle(JPN) Crochet: 3/0~4/0 ●Min. Order Q'ty: 1 box=3 balls Thicker version of EMMY GRANDE. The quality is the same as our ploud EMMY GRANDE,

#### ■EMMY GRANDE (BIJOU)

- ●1 Ball=approx. 110m ●Cotton 97%, Polyester 3%
- ●Needle(JPN) Lace:0~Chrochet: 2/0 ●Min. Order Q'ty: 1 box=3 balls

"BIJOU" series helps their elegancies with cool silber and gold lame.

#### ■EMMY GRANDE (Lame)

- ●1 Ball=approx. 106m ●Cotton 96%, Polyester 4%
- ●Needle(JPN) Lace:0~Crochet: 2/0 ●Min. Order Q'ty: 1 box=3 balls

#### ■EMMY GRANDE (Kasuri-shaded, Mixed)

 $\bullet 1$  Ball=approx. 109m  $\bullet$  Cotton 100%  $\bullet$  Needle(JPN) Ladce:0 ~ Crochet: 2/0  $\bullet$  Min. Order Q'ty: 1 box=3 balls