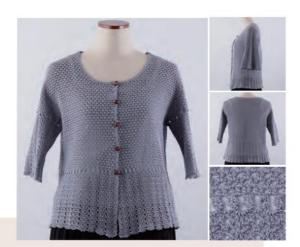

23-9 Cardigan with Popcorn Blade Emmy Grande 50g/ball (485) 330g (7 Balls) Design: Takako Mizuhara Needle(JP):2/0 Crochet

23-10 Cardigan with watermarked borders Emmy Grande 50g/ball (844) 285g (6 Balls) Design: Shizue Akiyama Needle(JP):2/0 Crochet, 3/0 Crochet