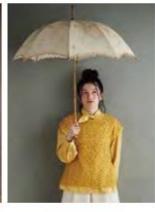

## Emmy Grande Promotional projest on sale

23-7 Pullover with patchwork styled patterns Emmy Grande 50g/ball (796) 275g (6 Balls) Design: Hitomi Shida Needle(JP):2/0 Crochet

23-8 Pullover with Floral motifs Emmy Grande 50g/ball (783) 280g (6 Balls) Design: Akiko Kusajima Needle(JP):2/0 Crochet