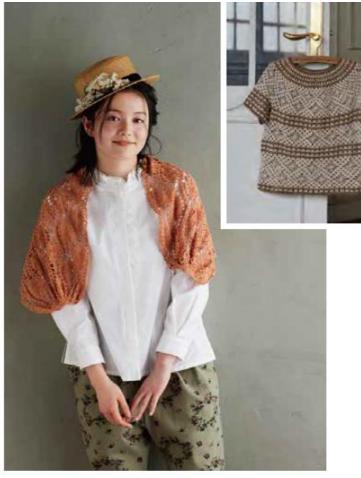

## Emmy Grande Promotional projest on sale

23-7 Pullover with patchwork styled patterns Emmy Grande 50g/ball (796) 275g (6 Balls) Design: Hitomi Shida Needle(JP):2/0 Crochet

23-8 Pullover with Floral motifs Emmy Grande 50g/ball (783) 280g (6 Balls) Design: Akiko Kusajima Needle(JP):2/0 Crochet