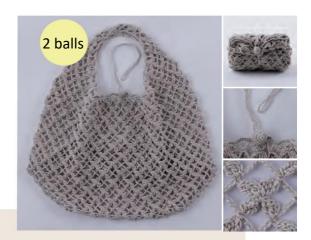

Design: Mariko Oka Needle(JP):2/0 Crochet

23-13 PET case with Clematis motifs Emmy Grande 50g/ball (584) 37g(1 Ball)

Design: Mayumi Kawai Needle(JP):2/0 Crochet

<u>23-14</u> Ecobag with Clover patterns Emmy Grande 50g/ball (811) 98g(2 Balls)