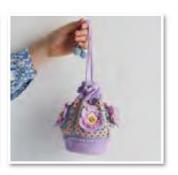

Design: Mariko Oka Needle(JP):2/0 Crochet

23-13 PET case with Clematis motifs Emmy Grande 50g/ball (584) 37g(1 Ball)

Design: Mayumi Kawai Needle(JP):2/0 Crochet

<u>23-14</u> Ecobag with Clover patterns Emmy Grande 50g/ball (811) 98g(2 Balls)