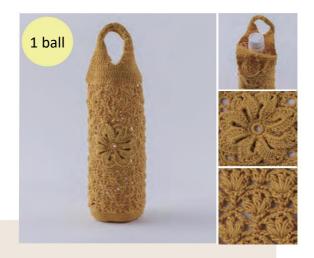

Design: Mariko Oka Needle(JP):2/0 Crochet

23-13 PET case with Clematis motifs Emmy Grande 50g/ball (584) 37g(1 Ball)

Design: Mayumi Kawai Needle(JP):2/0 Crochet

<u>23-14</u> Ecobag with Clover patterns Emmy Grande 50g/ball (811) 98g(2 Balls)