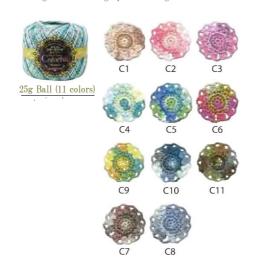

#### ■EMMY GRANDE (Colorful)

●1 Ball=approx. 110m ●Cotton 100% ●Needle(JPN) Lace:0~Crochet: 2/0 ●Min, Order O'tv: 1 box=3 balls

This yarns are desined with step dyeing and colorful colors. The most attractive point is the gradation. You can find any wonderful gradation through your knitting.